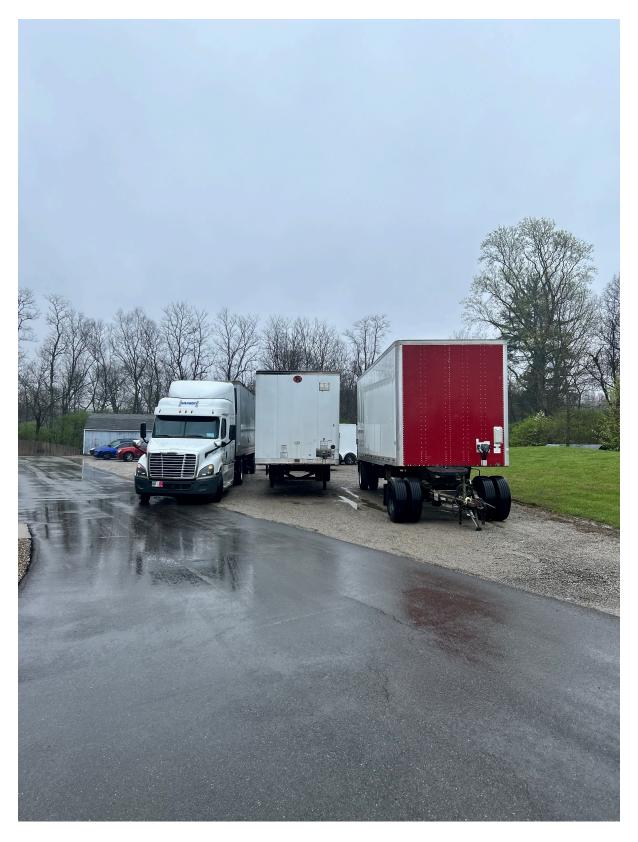

We started with a 16' trailer and a 3/4 ton truck. Now we have a semi and three 28' trailers. Praise the Lord for His blessings!

While in Huatulco this January we received our 20th shipment, making the total Scripture and tract count into Mexico over 35,000,000!! These Scriptures are being distributed all throughout Mexico and into

God has expanded the SOGT fleet and the warehouse is scheduled to expand this year too! We are now seeking the Lord's direction in possibly adding another truck and driver. Guatemala, Honduras, El Salvador, & Venezuela.

#### Praises:

- ~We have recently increased our towing capacity to transport more Scripture at a time
- ~The Lord has opened doors to help with Scripture shipments to the Philippines
- ~The additional trailer to the SOGT fleet
- ~The proposed building of a new and larger warehouse
- ~The opportunity to help more ministries

### Prayer:

- ~God's Power as we serve in this ministry
- ~God's continued Provision as the ministry grows
- ~God's continued Protection as we have the capability of pulling 2 trailers instead of one